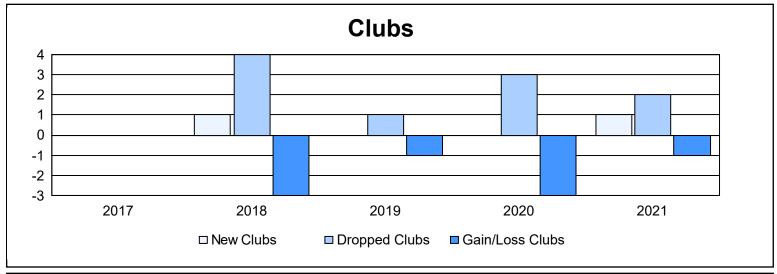

District T 2

As of June 2021 Cumulative

| Year      | New<br>Clubs | Dropped<br>Clubs | Gain/<br>Loss<br>Clubs | New<br>Members | Charter<br>Members | Reinstate<br>Members | Transfer<br>Members | Total<br>Member<br>Added | Total<br>Members<br>Dropped | Gain/<br>Loss<br>Members |
|-----------|--------------|------------------|------------------------|----------------|--------------------|----------------------|---------------------|--------------------------|-----------------------------|--------------------------|
| 2016-2017 | 0            | 0                | 0                      | 75             | 0                  | 4                    | 9                   | 88                       | 105                         | -17                      |
| 2017-2018 | 1            | 4                | -3                     | 50             | 20                 | 1                    | 5                   | 76                       | 141                         | -65                      |
| 2018-2019 | 0            | 1                | -1                     | 16             | 1                  | 3                    | 3                   | 23                       | 75                          | -52                      |
| 2019-2020 | 0            | 3                | -3                     | 15             | 3                  | 1                    | 6                   | 25                       | 71                          | -46                      |
| 2020-2021 | 1            | 2                | -1                     | 58             | 25                 | 10                   | 9                   | 102                      | 88                          | 14                       |
| Average   | 0            | 2                | -2                     | 43             | 10                 | 4                    | 6                   | 63                       | 96                          | -33                      |