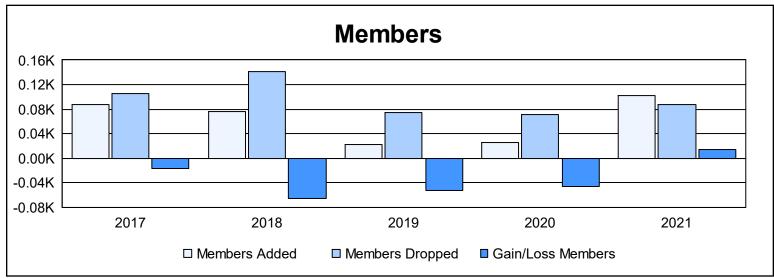

District T 2

As of June 2021 Cumulative

| Year      | New<br>Clubs | Dropped<br>Clubs | Gain/<br>Loss<br>Clubs | New<br>Members | Charter<br>Members | Reinstate<br>Members | Transfer<br>Members | Total<br>Member<br>Added | Total<br>Members<br>Dropped | Gain/<br>Loss<br>Members |
|-----------|--------------|------------------|------------------------|----------------|--------------------|----------------------|---------------------|--------------------------|-----------------------------|--------------------------|
| 2016-2017 | 0            | 0                | 0                      | 75             | 0                  | 4                    | 9                   | 88                       | 105                         | -17                      |
| 2017-2018 | 1            | 4                | -3                     | 50             | 20                 | 1                    | 5                   | 76                       | 141                         | -65                      |
| 2018-2019 | 0            | 1                | -1                     | 16             | 1                  | 3                    | 3                   | 23                       | 75                          | -52                      |
| 2019-2020 | 0            | 3                | -3                     | 15             | 3                  | 1                    | 6                   | 25                       | 71                          | -46                      |
| 2020-2021 | 1            | 2                | -1                     | 58             | 25                 | 10                   | 9                   | 102                      | 88                          | 14                       |
| Average   | 0            | 2                | -2                     | 43             | 10                 | 4                    | 6                   | 63                       | 96                          | -33                      |